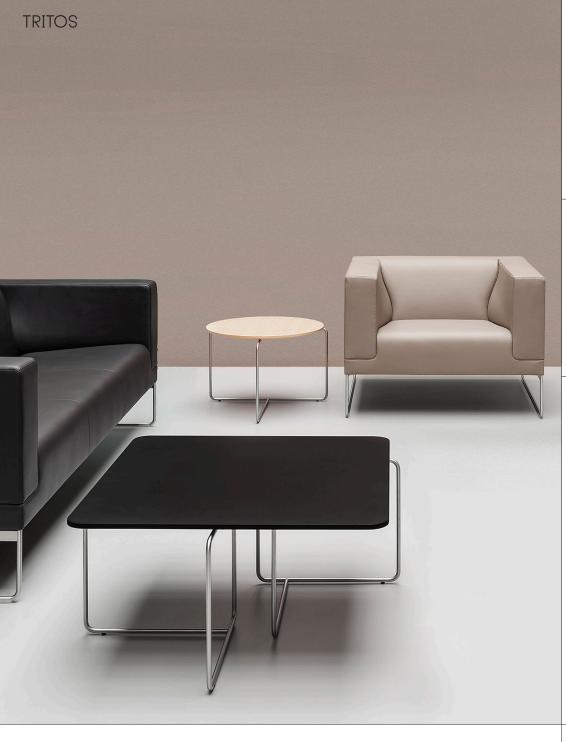

## TRITOS

DESIGN

2005

Tritos is a collection designed with public buildings in mind, but it has quickly found its place in modern apartments as well. Initially, the range contained only sofas and armchairs with a closed compact design and a distinct line where the armrest joins the seat, visible when looking at the cubic shape from the side. Later, the collection was expanded to include open modules in various shapes and sizes that can be combined into larger arrangements.

The family also features divider walls designed for use as integral sofa elements or stand-alone screens separating, for example, a conference table from the rest of the interior. The furniture comes with two types of stainless steel bases to choose from: skids or legs. Furniture sets can be complemented by a table with a characteristic pattern of intersecting skids and a veneered top with rounded edges.

Despite its very simple form Tritos offers a very high level of user comfort and is suited to a wide range of interiors.

NOTI.PL

NOTI.PL