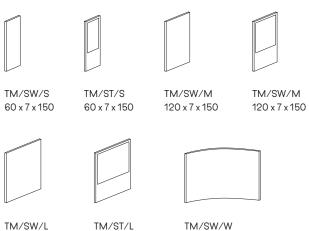

TM/N 85 x 85 x 66 x 40

213 x 107 x 66 x 40

TM/SS/1

60 x 7 x 150

TM/SS/2 120 x 7 x 150

TM/W

TM/Z

TM/SS/3 TM/SS/N 180 x 7 x 150

TM/SS/Z 92 x 92 x 150 85 x 25 x 150

TM/SS/W 221 x 49 x 150

TR/SO

55 x 39

TR/SMK

75 x 75 x 39

180 x 7 x 150

221 x 49 x 150

TM/ST/W

221 x 49 x 150

TR/SDK 100 x 100 x 39