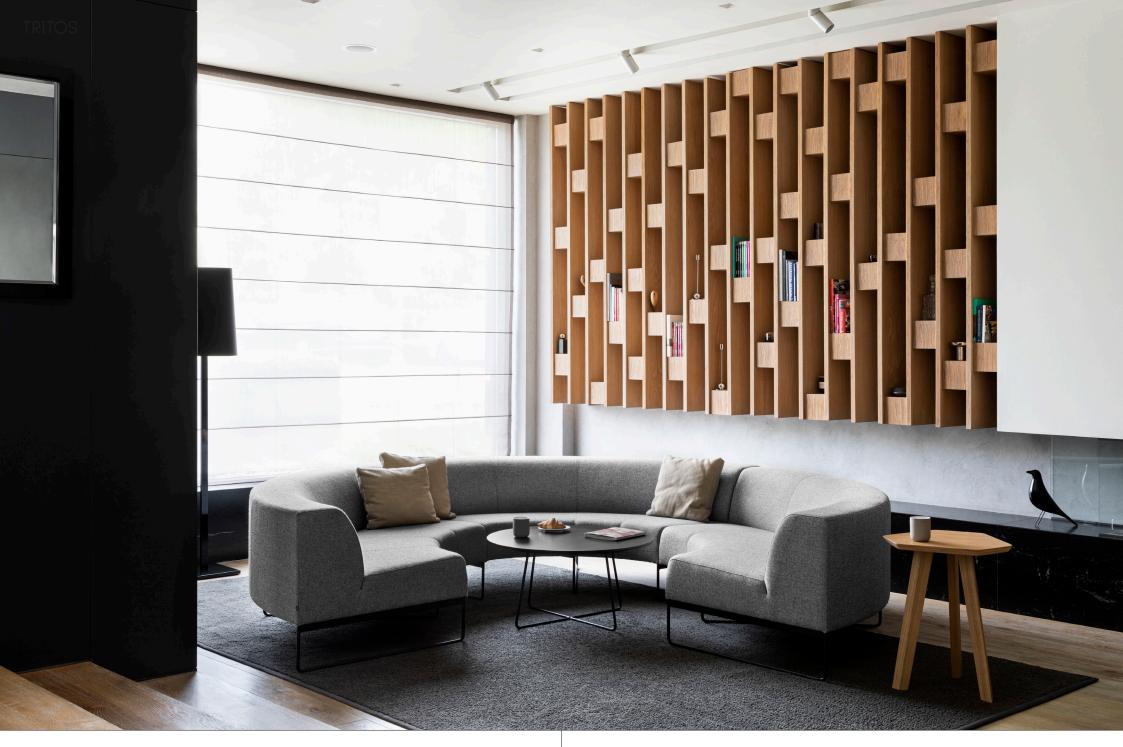

## TRITOS

DESIGN

2005

Tritos is a collection designed with public buildings in mind, but it has quickly found its place in modern apartments as well. Initially, the range contained only sofas and armchairs with a closed compact design and a distinct line where the armrest joins the seat, visible when looking at the cubic shape from the side. Later, the collection was expanded to include open modules in various shapes and sizes that can be combined into larger arrangements.

Despite its very simple form Tritos offers a very high level of user comfort and is suited to a wide range of interiors.

NOTI.PL

NOTI.PL