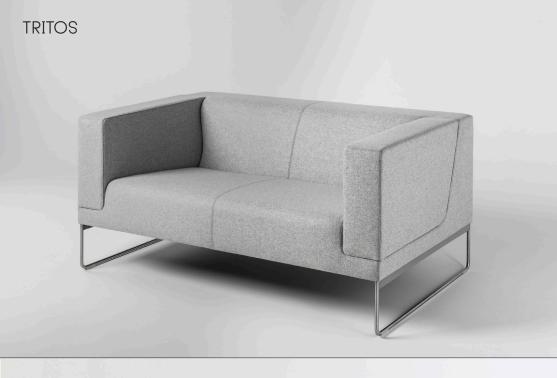

## TRITOS

DESIGN

2005

Tritos is a collection designed with public buildings in mind, but it has quickly found its place in modern apartments as well. Initially, the range contained only sofas and armchairs with a closed compact design and a distinct line where the armrest joins the seat, visible when looking at the cubic shape from the side. Later, the collection was expanded to include open modules in various shapes and sizes that can be combined into larger arrangements.

Despite its very simple form Tritos offers a very high level of user comfort and is suited to a wide range of interiors.

NOTI.PL

NOTI.PL