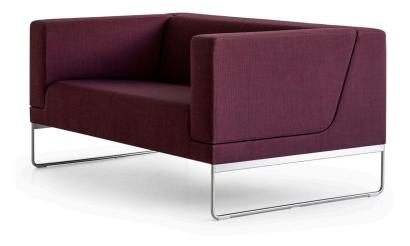

## TRITOS

DESIGN

2005

Tritos is a collection designed with public buildings in mind, but it has quickly found its place in modern apartments as well. Initially, the range contained only sofas and armchairs with a closed compact design and a distinct line where the armrest joins the seat, visible when looking at the cubic shape from the side. Later, the collection was expanded to include open modules in various shapes and sizes that can be combined into larger arrangements.

Despite its very simple form Tritos offers a very high level of user comfort and is suited to a wide range of interiors.

NOTI.PL

NOTI.PL