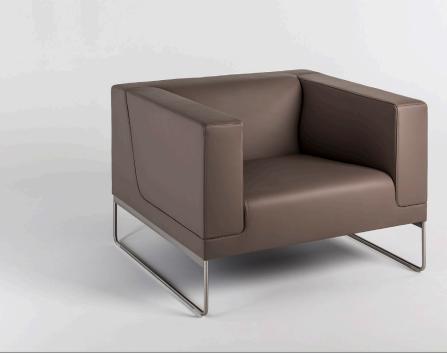

## TRITOS

DESIGN

2005

Tritos is a collection designed with public buildings in mind, but it has quickly found its place in modern apartments as well. Initially, the range contained only sofas and armchairs with a closed compact design and a distinct line where the armrest joins the seat, visible when looking at the cubic shape from the side. Later, the collection was expanded to include open modules in various shapes and sizes that can be combined into larger arrangements.

Despite its very simple form Tritos offers a very high level of user comfort and is suited to a wide range of interiors.

NOTI.PL

NOTI.PL